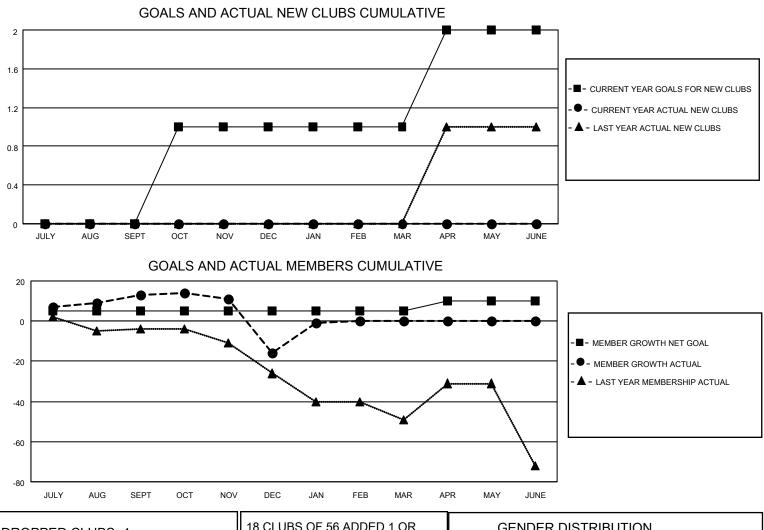

## LOCATION NEW JERSEY

District 16 N

Results as of: 1/31/2023

| Clubs                 |               |           |               | Members               |                        |                         |                                                    |
|-----------------------|---------------|-----------|---------------|-----------------------|------------------------|-------------------------|----------------------------------------------------|
| RESULTS FOR 2022-2023 |               |           |               | RESULTS FOR 2022-2023 |                        |                         |                                                    |
| QUARTER               | NEW CLUB GOAL | NEW CLUBS | DROPPED CLUBS | QUARTER MEME          | BER GROWTH NET<br>GOAL | MEMBER GROWTH<br>ACTUAL | DROPPED<br>MEMBERS ACTUAL<br>(including transfers) |
| JULY/AUG/SEPT         | 0             | 0         | 0             | JULY/AUG/SEPT         | 5                      | 41                      | 28                                                 |
| OCT/NOV/DEC           | 1             | 0         | 4             | OCT/NOV/DEC           | 0                      | 19                      | 48                                                 |
| JAN/FEB/MAR           | 0             | 0         | 0             | JAN/FEB/MAR           | 0                      | 27                      | 12                                                 |
| APR/MAY/JUNE          | 1             | 0         | 0             | APR/MAY/JUNE          | 5                      | 0                       | 0                                                  |

| DROPPED CLUBS: 4  | 18 CLUBS OF 56 ADDED 1 OR<br>MORE NEW MEMBERS | GENDER DISTRIB                      | GENDER DISTRIBUTION |  |
|-------------------|-----------------------------------------------|-------------------------------------|---------------------|--|
|                   |                                               | MALE                                | 815 (68.78%)        |  |
|                   |                                               | FEMALE                              | 369 (31.14%)        |  |
| DROPPED MEMBERS   |                                               | NON BINARY                          | 0 (0.00%)           |  |
|                   |                                               | PREFER NOT TO ANSWER                | 1 (0.08%)           |  |
| DECEASED 10       |                                               | 4                                   |                     |  |
| CLUB CANCELLED 25 | CLICK HERE FOR CUMULATIVE                     | TOTAL FAMILY UNIT MEMBERS           | s 218               |  |
| OTHER 53          | MEMBERSHIP DATA                               |                                     |                     |  |
| TOTAL 88          |                                               | FAMILY MEMBERS PAYING HALF DUES 113 |                     |  |
|                   |                                               |                                     |                     |  |